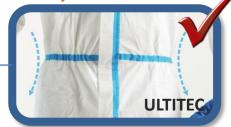

## Fully elasticated waist

Back elasticized waist

Fitting on your body shape which offers convenience without wearing a balloon.