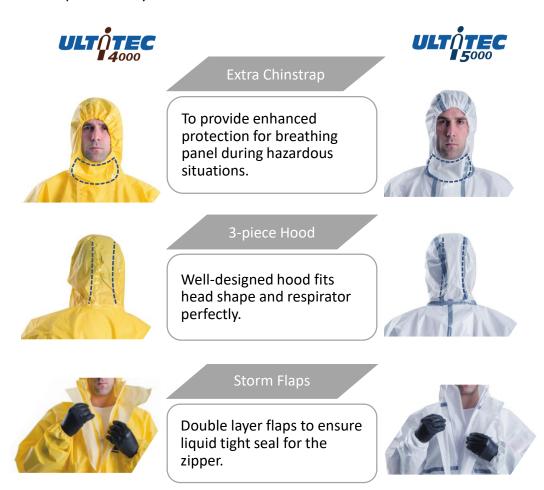

## Specific Features Designed for Optimum Protection ULTITEC 4000 and ULTITEC 5000

Regarding selecting appropriate chemical protection PPE, besides implemented sophisticated fabric with all seams covered by highly compatible chemical resistance tape, ULTITEC further enhance on specific features designed for frontline operators to "Act without fear!" when facing extremely hazardous conditions.

These detailed elements being considered on ULTITEC 4000 and ULTITEC 5000 as to optimize comfortability while maintaining superior protection in workplace, namely chemicals, liquid jets, infective agents and leaking fuel which will further arouse workplace safety issues.

By having these specific features combining with chemical proof fabric and seam construction, both protective clothing reaches protection level Type 3 as an effective barrier against directional liquid jets, wide range of both organic and inorganic chemicals, and biological hazards, hence becoming an excellent protection while maintaining working efficiency.